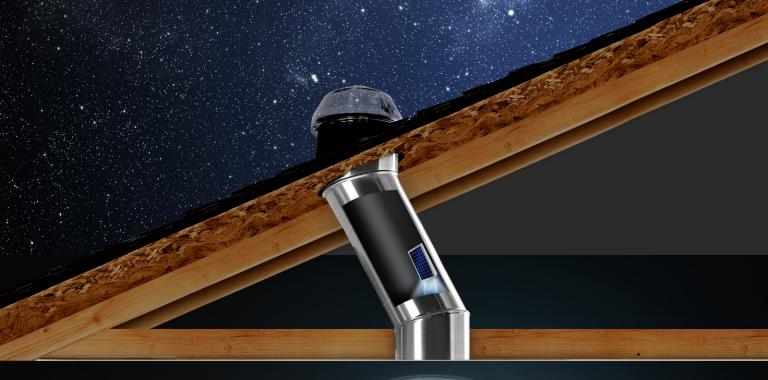

# Transfer

## Spectralight<sup>®</sup> Infinity Tubing

Tubing made of the world's most reflective material that:

- Delivers 99.7%\* specular reflectivity for maximum sunlight transfer
- Provides the purest color rendition possible so colors are truer, brighter
- Allows for run lengths over 30 feet to deliver sunlight to lower floors

Integrated Solar Electric Technology

- Photovoltaic panel collects solar energy
- Stored energy powers the NightLight, which automatically turns on at night