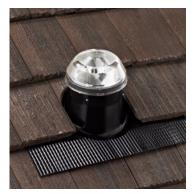

# Flashings for All Roof Types

Fabricated as a single, seamless piece to ensure leakproof performance, flashing kits are available for all roof types and pitches.

Shake

Shingle

Flat Tile

Slate

Spanish Tile

Metal