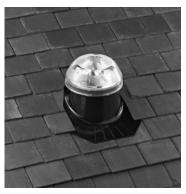

# Flashings for All Roof Types

Fabricated as a single, seamless piece to ensure leakproof performance, flashing kits are available for all roof types and pitches.

Shake

Shingle

Flat Tile

Slate

Spanish Tile

Metal