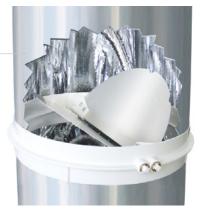

## Spectralight<sup>®</sup> Infinity Tubing

Tubing made of the world's most reflective material that:

- Delivers 99.7%\* specular reflectivity for maximum sunlight transfer
- Provides the purest color rendition possible so colors are truer, brighter
- Allows for run lengths over 30 feet to deliver sunlight to lower floors

Integrated Solar Electric Technology

- Photovoltaic panel collects solar energy
- Stored energy powers the NightLight, which automatically turns on at night