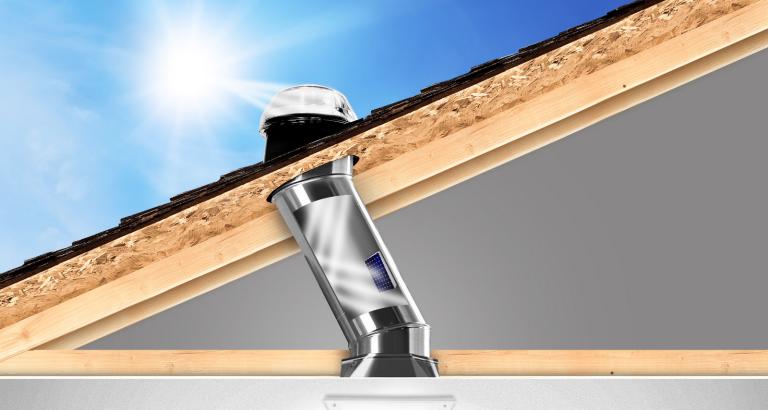

# Natural Light. Brilliant Technology.

### Capture

# Transfer

## Spectralight<sup>®</sup> Infinity Tubing

Tubing made of the world's most reflective material that:

- Delivers 99.7%\* specular reflectivity for maximum sunlight transfer
- Provides the purest color rendition possible so colors are truer, brighter
- Allows for run lengths over 30 feet to deliver sunlight to lower floors

Integrated Solar Electric Technology

- Photovoltaic panel collects solar energy
- Stored energy powers the NightLight, which automatically turns on at night

## Deliver