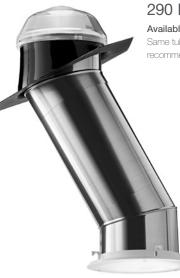

#### 290 DS

Available in both round and square Same tube size, length and room recommendation as the 290 ISn