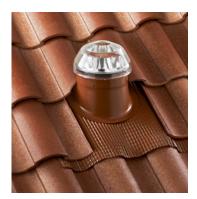

# Flashings for All Roof Types

Fabricated as a single, seamless piece to ensure leakproof performance, flashing kits are available for all roof types and pitches.

Shake

Shingle

Flat Tile

Slate

Spanish Tile

Metal