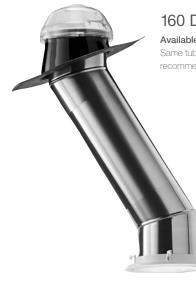

## NEW Integrated Solar NightLight Models

Includes NightLight & Tax Credit Available in both round and square Tube Size (diameter): 14 in. Potential Tube Length: 30 ft+ (9 m+) Room Recommendations: kitchen, family room, master bath, large entry, or any large rooms

#### 290 DS

Available in both round and square Same tube size, length and room recommendation as the 290 ISn

#### 160 DS Available in both round and square

Same tube size, length and room recommendation as the 160 ISn