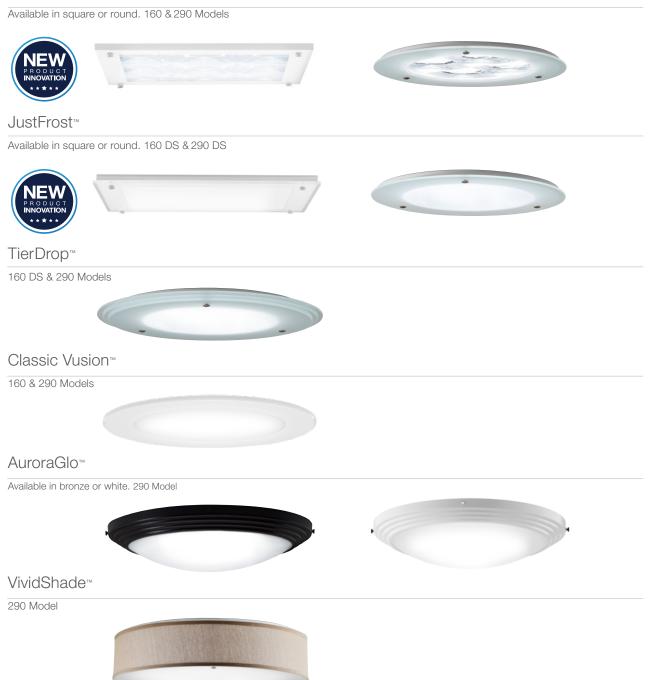

# Multiple Fixture Options.

### Function and Beauty Come Standard.

Completely customize your daylighting. Multiple shapes, diffuser types and frames mean your fixtures fit both your lighting needs and design sensibilities.

### **OptiView**®