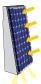

## NEW Integrated Solar NightLight Models

Includes NightLight & Tax Credit Available in both round and square Tube Size (diameter): 14 in. Potential Tube Length: 30 ft+ (9 m+) Room Recommendations: kitchen, family room, master bath, large entry, or any large rooms