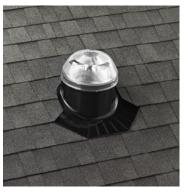

# Flashings for All Roof Types

Fabricated as a single, seamless piece to ensure leakproof performance, flashing kits are available for all roof types and pitches.

Shake

Shingle

Flat Tile

Slate

Spanish Tile

Metal