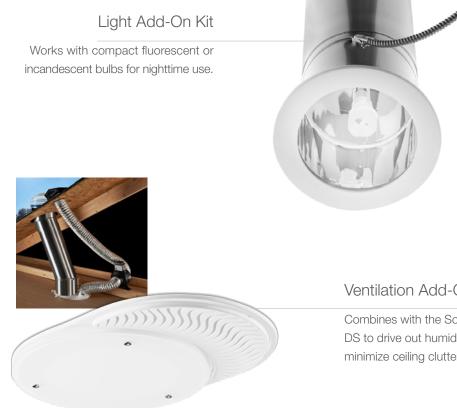

# Add-ons

Whether you want more control over your lighting or added functionality like ventilation, Solatube provides the accessories you need to get the most from your Daylighting Systems.

#### Ventilation Add-On Kit

Combines with the Solatube 160 DS to drive out humidity and minimize ceiling clutter.

### Daylight Dimmer

Easily controls the amount of daylight entering a room with the convenience of a switch.